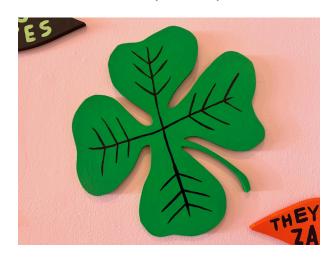

Shamrock (15"x14") \$240 (+\$35 s/h)

Weird Shaped Muffins (13.5"x10") \$185 (+\$28 s/h)

Hot (5"x4") \$60 (+\$20 s/h)

I'm Not A Castle Person (15"x10") \$195 (+\$35 s/h)

Carl (7.5"x3.5") **\$75 (+\$20 s/h)** 