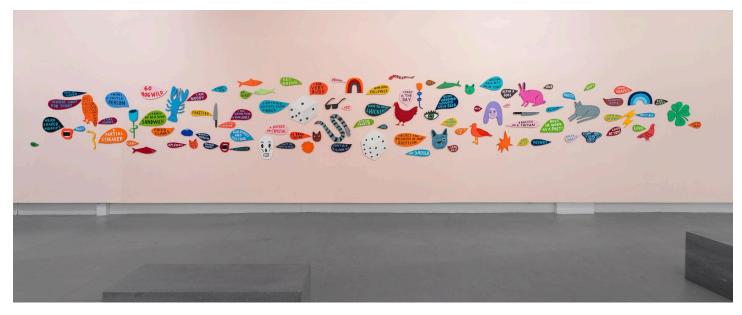

## Martha Rich - Take A Load Off

Works are Flashe and acrylic paint on birch plywood, and are hung to the wall with a D-ring. All works are signed and dated by the artist and were made in 2024. Works on this list may be held for other inquiries before this online checklist of remaining works is updated again.

Eat Your Heart Out (15" x 6") \$140 (+\$35 s/h)

Blue Rainbow (15.5"x9") \$185 (+\$35 s/h)

5 2 1 Die (21"x15.5") \$315 (+\$40 s/h)

Folly (7.5"x3") **\$105 (+\$20 s/h)** 

6 3 4 Die (20"x18") \$330 (+\$35 s/h)

Shamrock (15"x14") \$240 (+\$35 s/h)

Weird Shaped Muffins (13.5"x10") \$185 (+\$28 s/h)

Hot (5"x4") \$60 (+\$20 s/h)

I'm Not A Castle Person (15"x10") \$195 (+\$35 s/h)

Carl (7.5"x3.5") **\$75 (+\$20 s/h)** 

Screwed Up As A Soup Sandwich (18"x9.5") **\$215 (+\$35 s/h)** 

A Bucket Of Crystal (14"x6.5") \$155 (+\$35 s/h)

He Sounds Fun (10"x5.5") \$125 (+\$28 s/h)

Blue Stump (15.5" x 16") \$270 (+\$40 s/h)