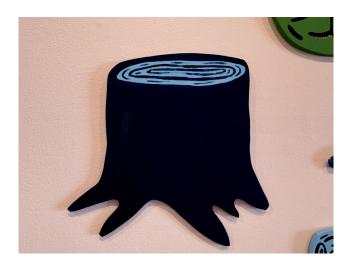

Screwed Up As A Soup Sandwich (18"x9.5") **\$215 (+\$35 s/h)** 

A Bucket Of Crystal (14"x6.5") \$155 (+\$35 s/h)

He Sounds Fun (10"x5.5") \$125 (+\$28 s/h)

Blue Stump (15.5" x 16") \$270 (+\$40 s/h)