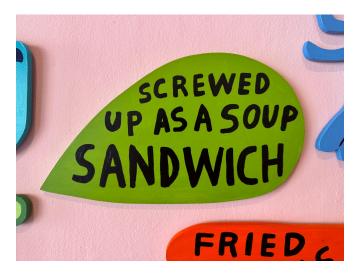

Screwed Up As A Soup Sandwich (18"x9.5") **\$215 (+\$35 s/h)** 

A Bucket Of Crystal (14"x6.5") \$155 (+\$35 s/h)

He Sounds Fun (10"x5.5") \$125 (+\$28 s/h)

Blue Stump (15.5" x 16") \$270 (+\$40 s/h)