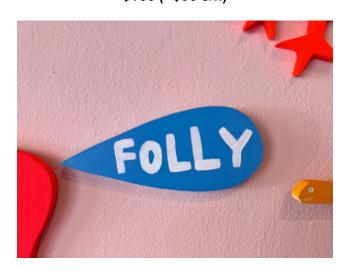

Eat Your Heart Out (15" x 6") \$140 (+\$35 s/h)

Blue Rainbow (15.5"x9") \$185 (+\$35 s/h)

5 2 1 Die (21"x15.5") \$315 (+\$40 s/h)

Folly (7.5"x3") **\$105 (+\$20 s/h)** 

6 3 4 Die (20"x18") \$330 (+\$35 s/h)