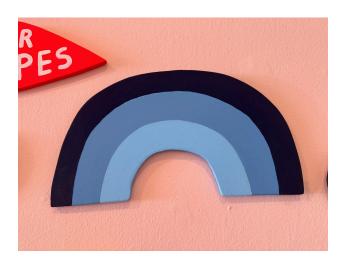

Eat Your Heart Out (15" x 6") \$140 (+\$35 s/h)

Blue Rainbow (15.5"x9") \$185 (+\$35 s/h)

5 2 1 Die (21"x15.5") \$315 (+\$40 s/h)

Folly (7.5"x3") **\$105 (+\$20 s/h)** 

6 3 4 Die (20"x18") \$330 (+\$35 s/h)